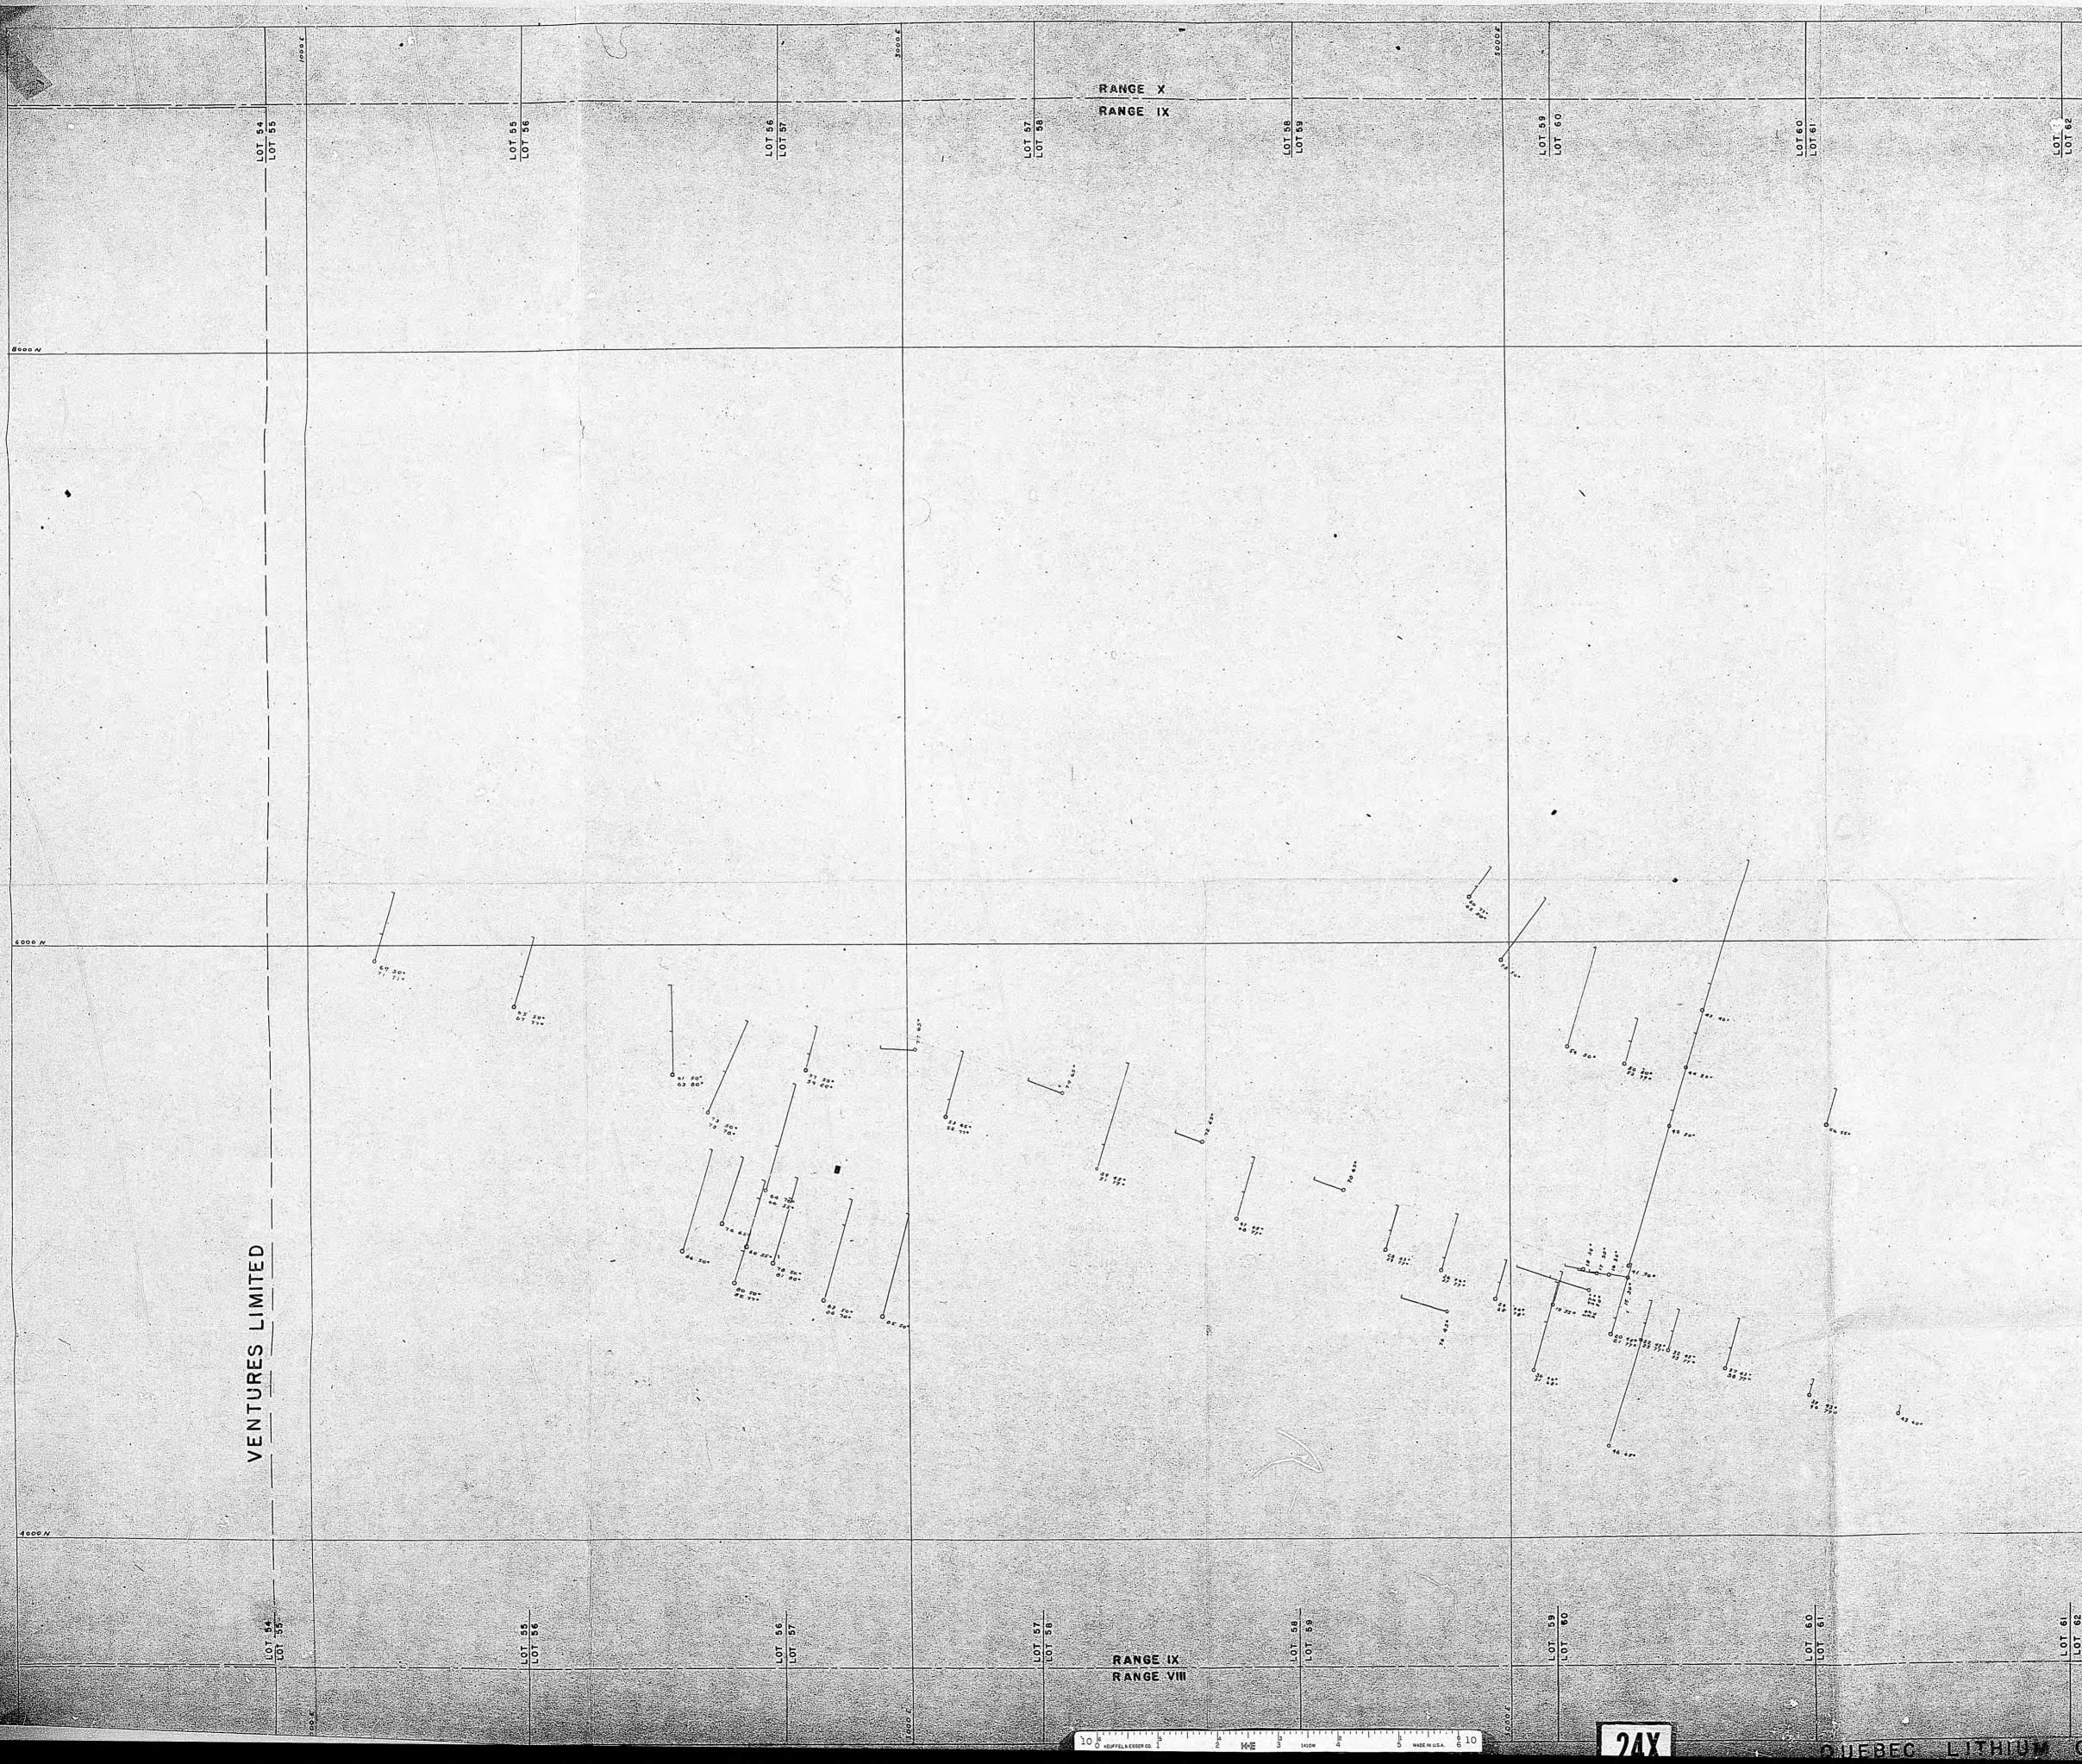

No 6-M-2506-A

QUEBEC LITHIUM CORPORATION

5000 A Lithium Exploration Co, -QUEBEC LITHIUM CORPORATION MAP SHOWING LOCATION OF SURFACE DIAMOND DRILL HOLES SCALE I"= 100' LOTS-58 to 62 Lecome ty. Maurice Scitt Grof Eng Afril 1st 1953 5 MADE IN U.S.A. 610 |4 |3 |2 2 Ko∑ 3 1410w 4