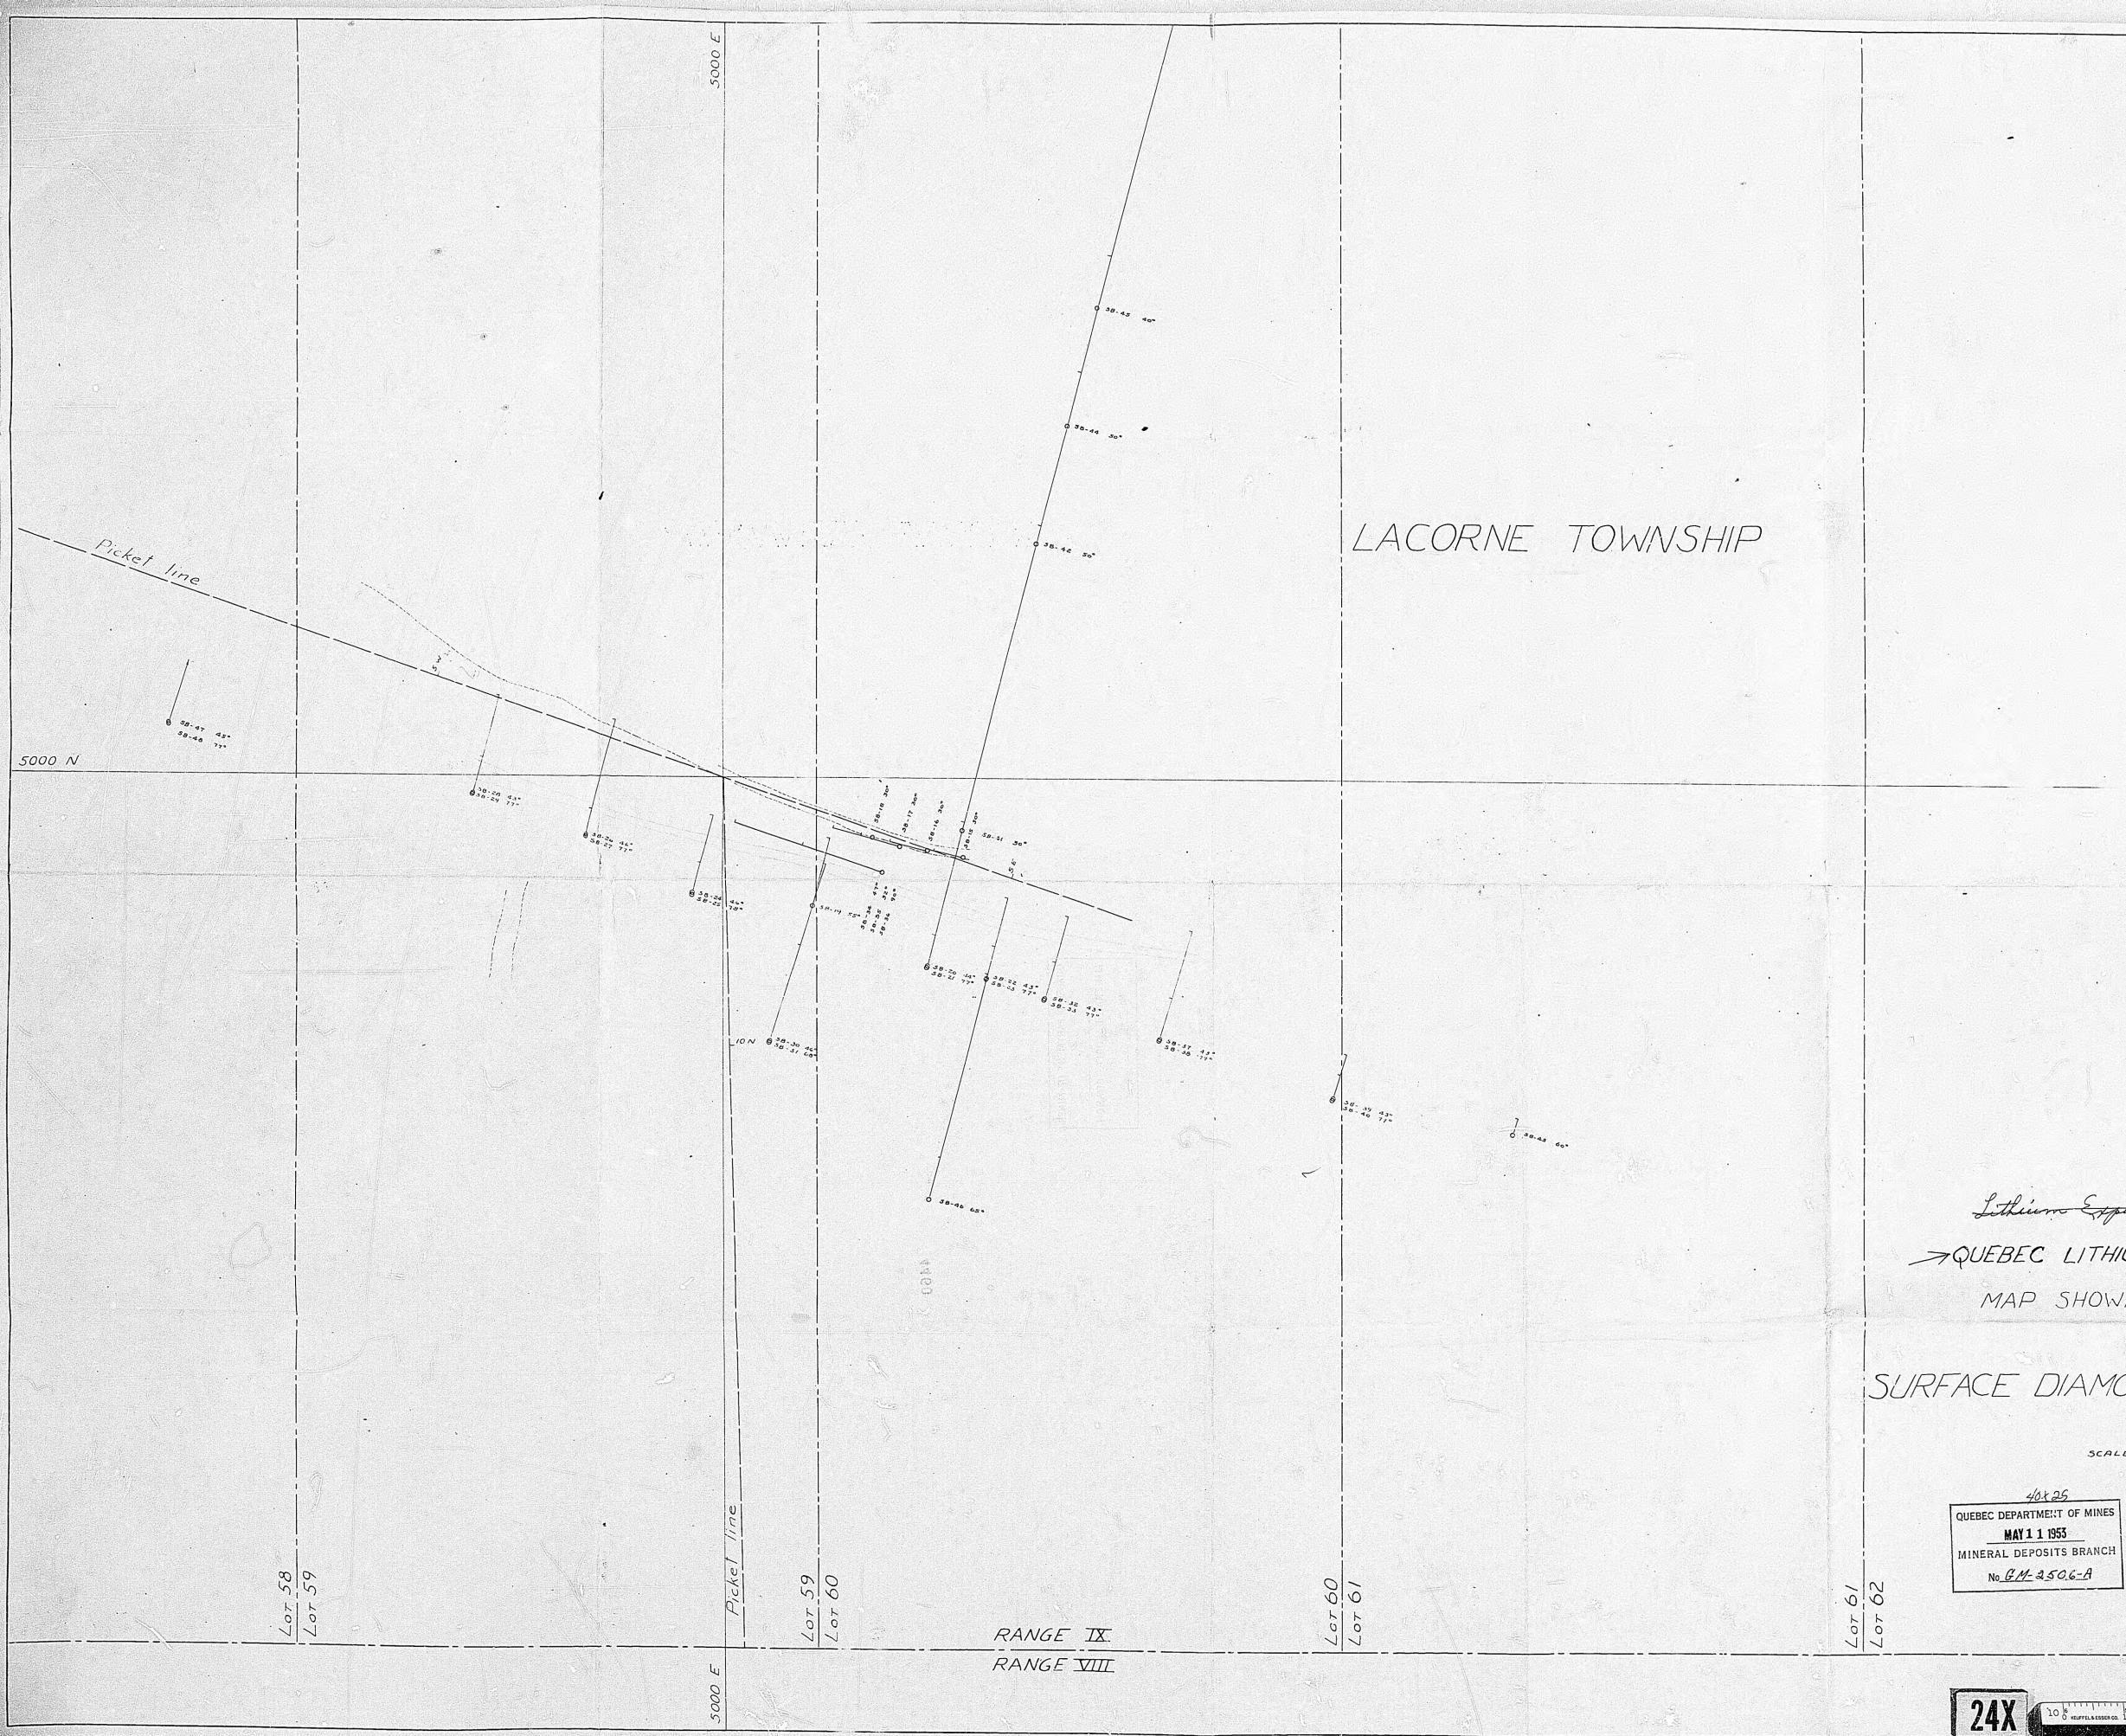

No 6-M-2506-A

QUEBEC LITHIUM CORPORATION

5000 A Lithium Exploration Co, -QUEBEC LITHIUM CORPORATION MAP SHOWING LOCATION OF SURFACE DIAMOND DRILL HOLES SCALE I"= 100' LOTS-58 to 62 Lecome ty. Maurice Scitt Grof Eng Afril 1st 1953 5 MADE IN U.S.A. 610 |4 |3 |2 2 Ko∑ 3 1410w 4